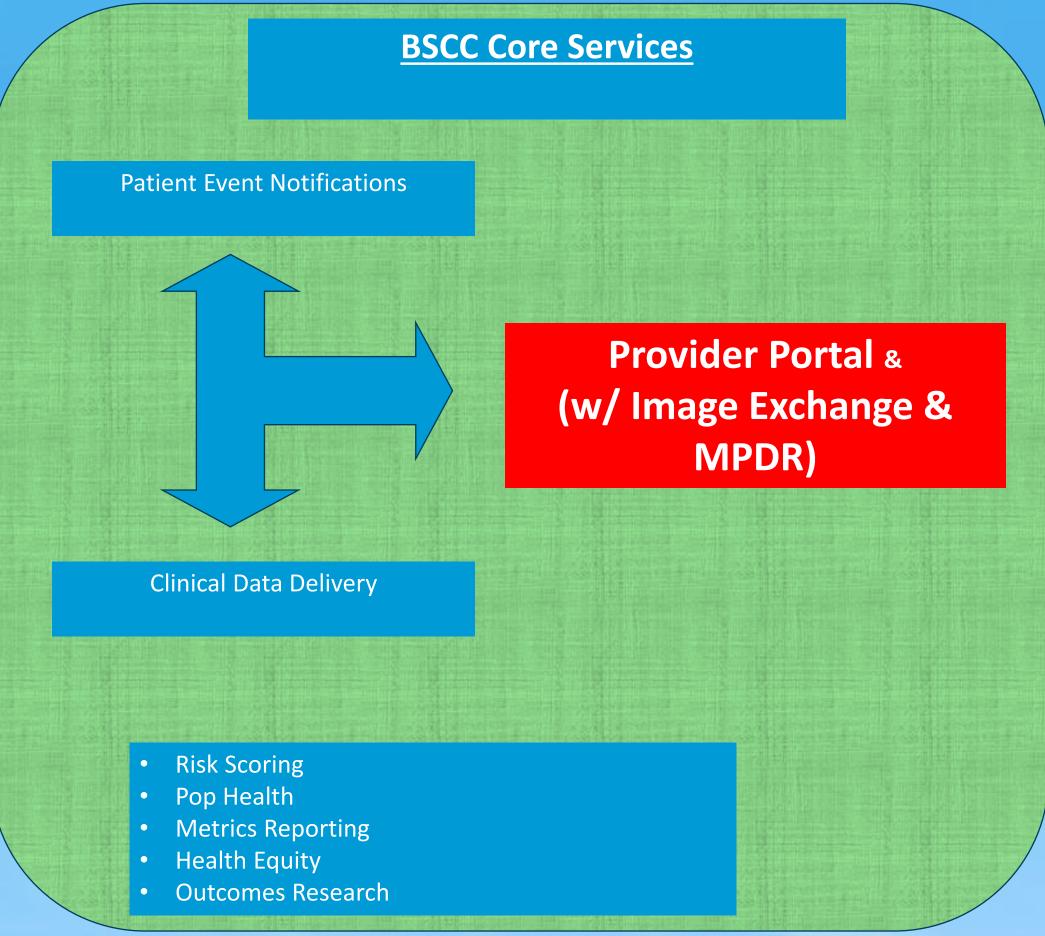

ement
- Includes community, state government, tribal, provider, patient etc. Infrastructure to advance data sharing, aggregation and integration of
- multiple data sets
  - Build infrastructure that allows for data sharing beyond traditional HIPAA consent construct to support public health, research etc.
- Collaborates with various data networks
  - data quality through aggregation and integration/terminology services
- Provide augmented data capabilities to not just "share" existing data, but enhance Neutral transparent approach to data use and service engagements
  - Not tied to any one sector or stakeholder





# Expanded Interoperability Gets Complex 5 CARE CONNECT



## **Centralized Data/Service Delivery**







# **BSCC Platform and Technology**





### **BSCC Value as an HIE**





### **BSCC Value as an HDU**





### **Growth Strategy**

### 2023/2024

- Grow Clinical Data Repository and Master Patient Index
- Provider Workflow Integrations
- Grow Employees vs. Contracted Staff
- Greater Control of our
  Infrastructure
- Data Quality
- Data Analytics Services
- Public Registries connectivity (MPDR / imMTrax)