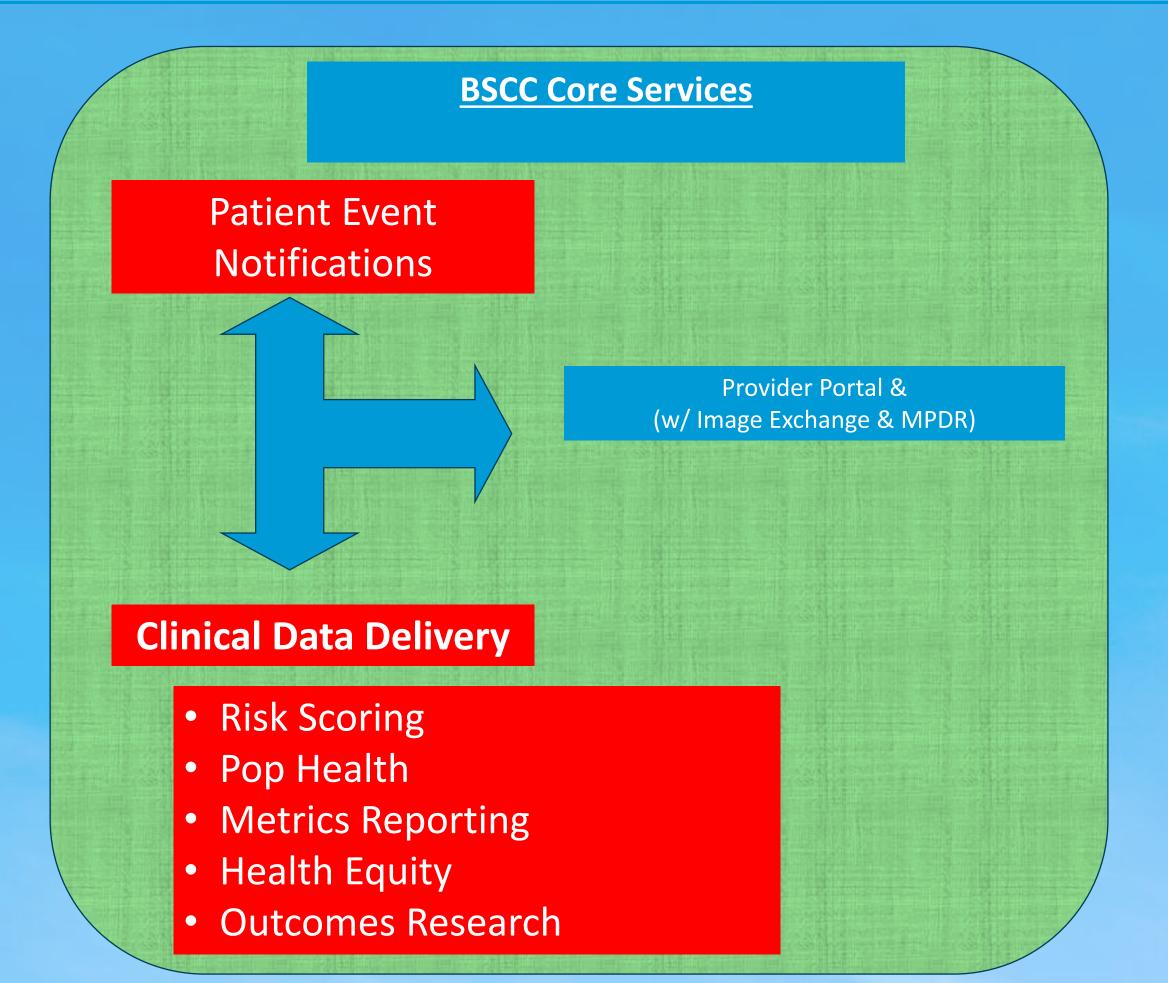

# **BSCC Platform and Technology**

### **BSCC Value as an HIE**

### **BSCC Value as an HDU**