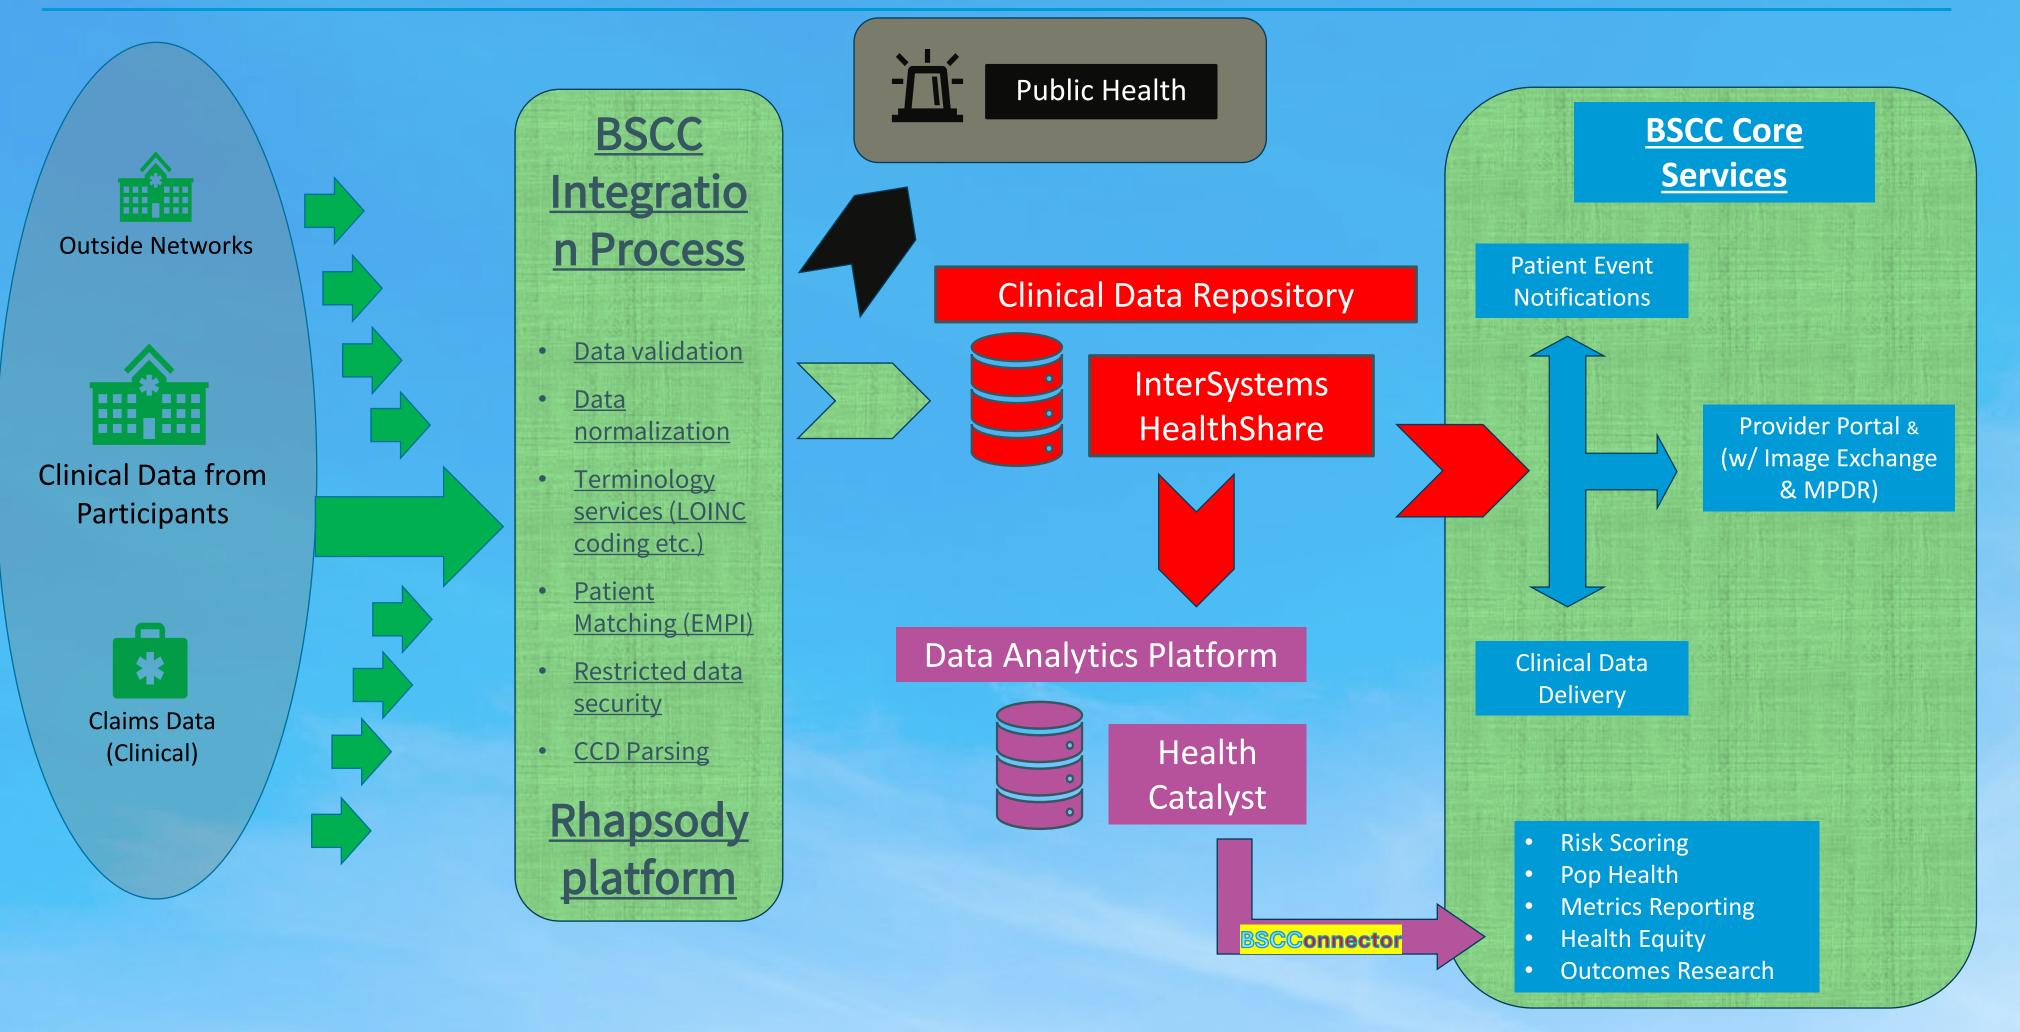

lti-stakeholder, crosssector engagement
- Includes community, state government, tribal, provider, patient etc. Infrastructure to advance data sharing, aggregation and integration of
- multiple data sets
  - Build infrastructure that allows for data sharing beyond traditional HIPAA consent construct to support public health, research etc.
- Collaborates with various data networks
  - data quality through aggregation and integration/terminology services
- Provide augmented data capabilities to not just "share" existing data, but enhance Neutral transparent approach to data use and service engagements
  - Not tied to any one sector or stakeholder





# Expanded Interoperability Gets Complex 5 CARE CONNECT



## **Centralized Data/Service Delivery**







# **BSCC Platform and Technology**





### **BSCC Value as an HIE**





### **BSCC Value as an HDU**





### **Growth Strategy**

### 2023/2024

- Grow Clinical Data Repository and Master Patient Index
- Provider Workflow Integrations
- Grow Employees vs. Contracted Staff
- Greater Control of our
  Infrastructure
- Data Quality
- Data Analytics Services
- Public Registries connectivity (MPDR / imMTrax)