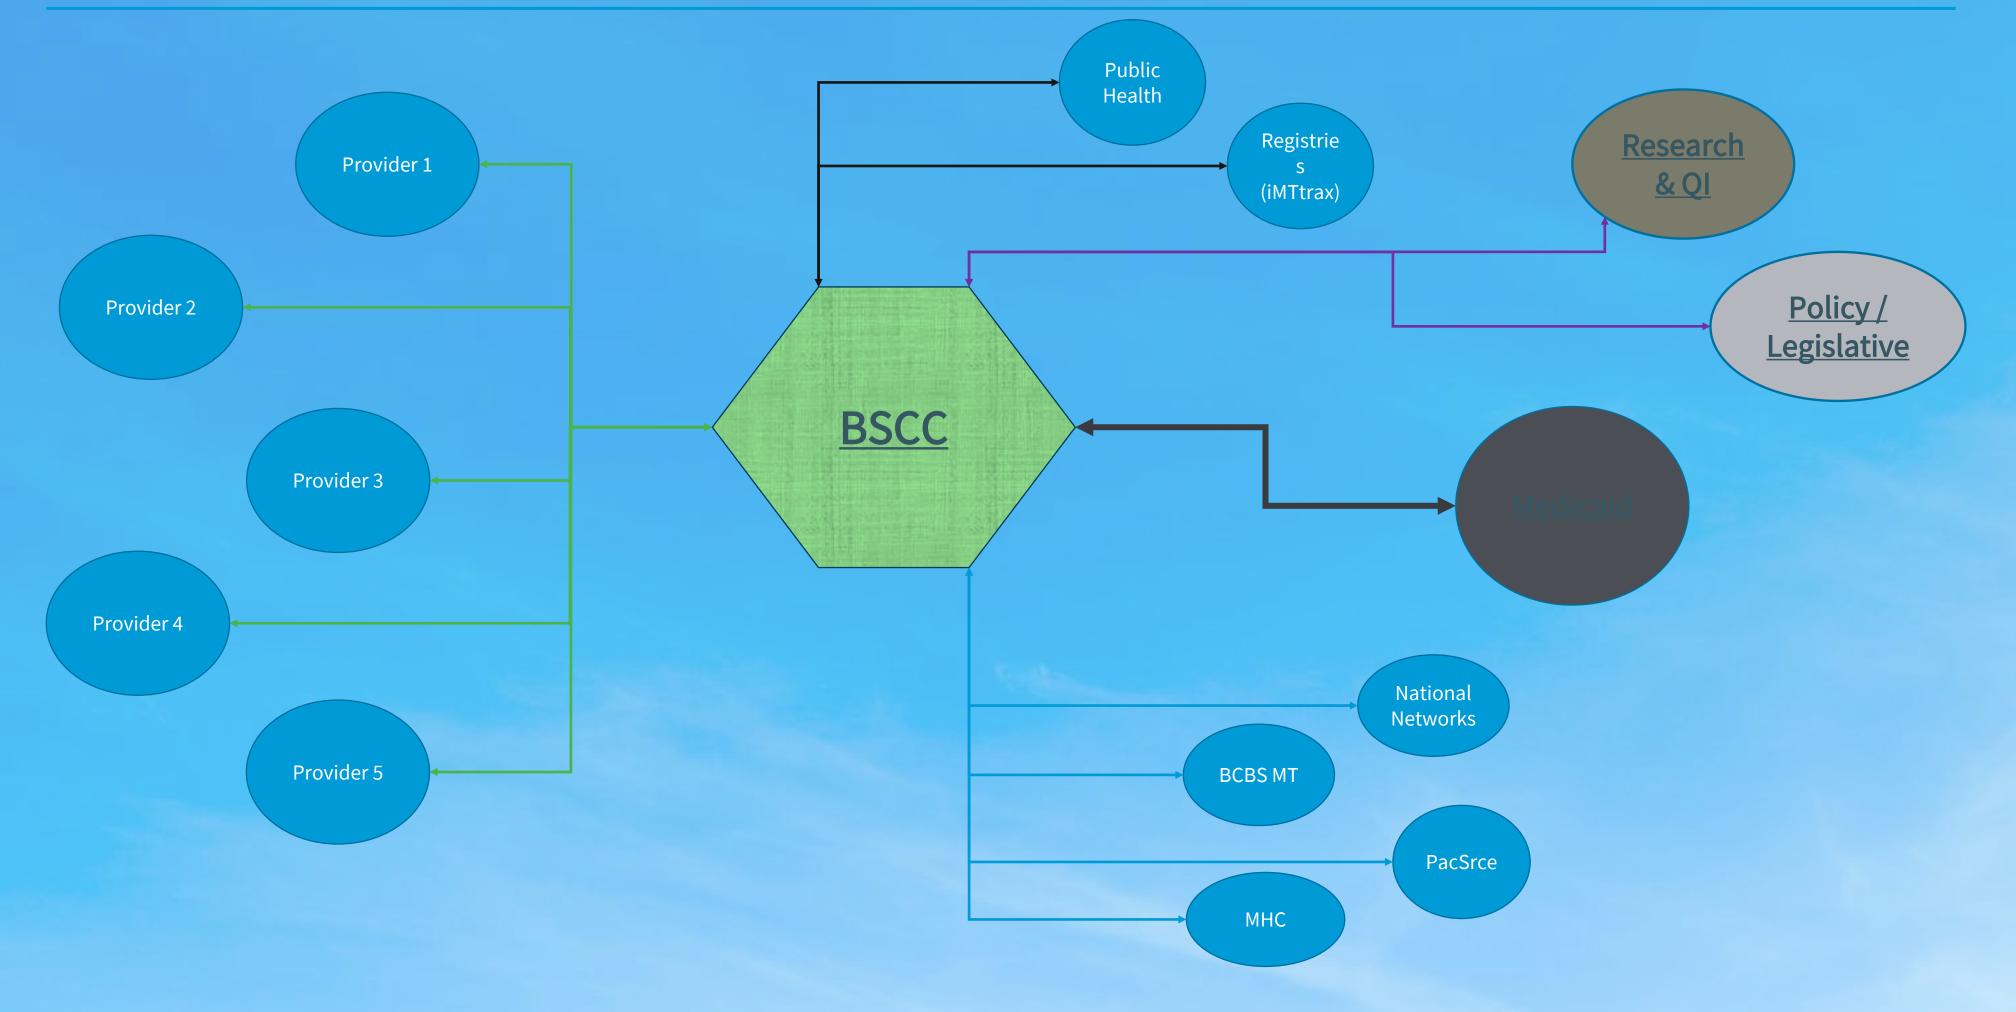

ed organizational governance model with multi-stakeholder, crosssector engagement
- Includes community, state government, tribal, provider, patient etc. Infrastructure to advance data sharing, aggregation and integration of
- multiple data sets
  - Build infrastructure that allows for data sharing beyond traditional HIPAA consent construct to support public health, research etc.
- Collaborates with various data networks
  - data quality through aggregation and integration/terminology services
- Provide augmented data capabilities to not just "share" existing data, but enhance Neutral transparent approach to data use and service engagements
  - Not tied to any one sector or stakeholder





# Expanded Interoperability Gets Complex 5 CARE CONNECT



## **Centralized Data/Service Delivery**







# **BSCC Platform and Technology**





### **BSCC Value as an HIE**





### **BSCC Value as an HDU**





### **Growth Strategy**

### 2023/2024

- Grow Clinical Data Repository and Master Patient Index
- Provider Workflow Integrations
- Grow Employees vs. Contracted Staff
- Greater Control of our
  Infrastructure
- Data Quality
- Data Analytics Services
- Public Registries connectivity (MPDR / imMTrax)