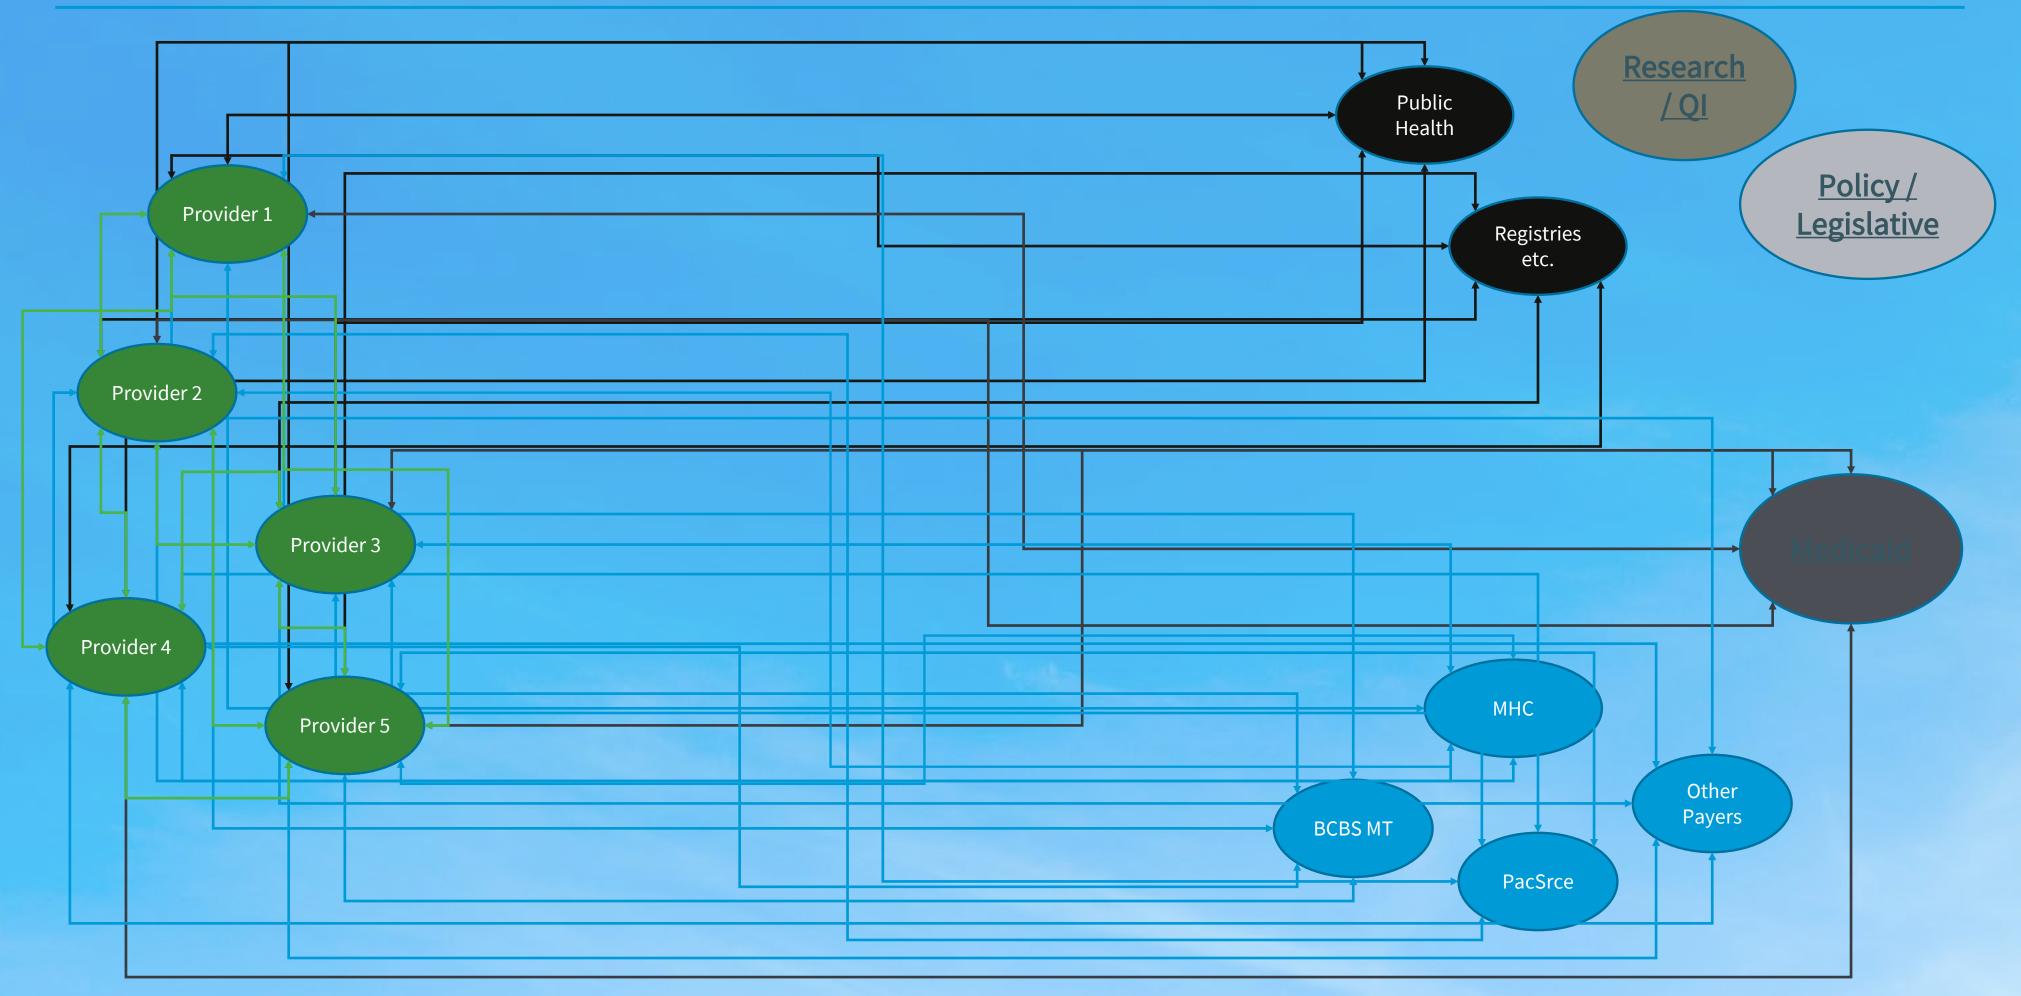

Health Data Utility Framework**

- Broad-based organizational governance model with multi-stakeholder, crosssector engagement
- Includes community, state government, tribal, provider, patient etc. Infrastructure to advance data sharing, aggregation and integration of
- multiple data sets
  - Build infrastructure that allows for data sharing beyond traditional HIPAA consent construct to support public health, research etc.
- Collaborates with various data networks
  - data quality through aggregation and integration/terminology services
- Provide augmented data capabilities to not just "share" existing data, but enhance Neutral transparent approach to data use and service engagements
  - Not tied to any one sector or stakeholder





# Expanded Interoperability Gets Complex 5 CARE CONNECT



## **Centralized Data/Service Delivery**







# **BSCC Platform and Technology**





### **BSCC Value as an HIE**





### **BSCC Value as an HDU**





### **Growth Strategy**

### 2023/2024

- Grow Clinical Data Repository and Master Patient Index
- Provider Workflow Integrations
- Grow Employees vs. Contracted Staff
- Greater Control of our
  Infrastructure
- Data Quality
- Data Analytics Services
- Public Registries connectivity (MPDR / imMTrax)